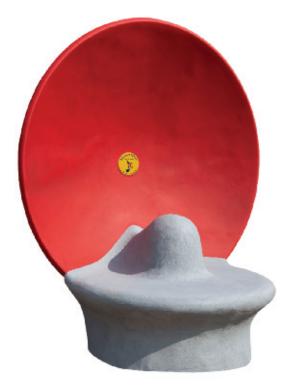

## WonderDish

The WonderDish is an imaginative site furnishing that includes an interactive sound feature, which is sometimes referred to as a "whisper dish". Comfortable bench seating and a six foot parabolic dish are integrated into a sleek, sculptural form. Installed in pairs, voices (even whispers) carry over a distance between each WonderDish. This durable seating-with-sound invention is appropriate for parks, gardens, museums, hospitals, therapy facilities, select playgrounds and discerning institutions for its functional, sensory-rich, inclusive and educational aspects.

The geometric properties of the parabolic reflector enable sounds to be transmitted and received without need for power or electricity. The bench portion is intended to be used as a seat when speaking, listening, or for just relaxing while the adjacent dish area doubles as a cozy backrest. The centrally located pommel feature, which can also be used to lean on, is the guide for locating the optimal point for speaking and listening.

The WonderDish is manufactured in the United States to demanding specifications in glass fiber reinforced concrete. The innovative design is both weather and vandal resistant and will provide years of low maintenance service. This product may be ordered in both standard or custom colors and is easily installed.