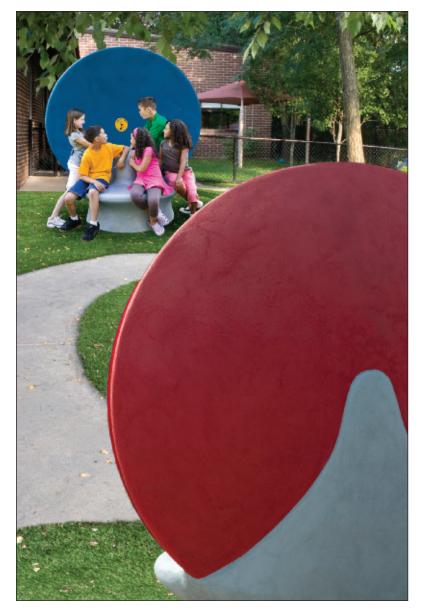

## WonderDish

The WonderDish is an imaginative site furnishing that includes an interactive sound feature, which is sometimes referred to as a "whisper dish". Comfortable bench seating and a six foot parabolic dish are integrated into a sleek, sculptural form. Installed in pairs, voices (even whispers) carry over a distance between each WonderDish. This durable seating-with-sound invention is appropriate for parks, gardens, museums, hospitals, therapy facilities, select playgrounds and discerning institutions for its functional, sensory-rich, inclusive and educational aspects.

The WonderDish can be enjoyed by young and old alike, encouraging multi-generational interaction and experiential learning. Users discover their own favorite ways to appreciate the features that this dramatic product offers, all in a fun and dynamic setting. As a therapeutic device, this product fosters communication.

The geometric properties of the parabolic reflector enable sounds to be transmitted and received without need for power or electricity. The bench portion is intended to be used as a seat when speaking, listening, or for just relaxing while the adjacent dish area doubles as a cozy backrest. The centrally located pommel feature, which can also be used to lean on, is the guide for locating the optimal point for speaking and listening.