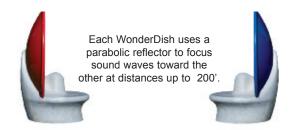

## WonderDish

The WonderDish is an imaginative site furnishing that includes an interactive sound feature, which is sometimes referred to as a "whisper dish". Comfortable bench seating and a six foot parabolic dish are integrated into a sleek, sculptural form. Installed in pairs, voices (even whispers) carry over a distance between each WonderDish. This durable seating-with-sound invention is appropriate for parks, gardens, museums, hospitals, therapy facilities, select playgrounds and discerning institutions for its functional, sensory-rich, inclusive and educational aspects.

The geometric properties of the parabolic reflector enable sounds to be transmitted and received without need for power or electricity. The bench portion is intended to be used as a seat when speaking, listening, or for just relaxing while the adjacent dish area doubles as a cozy backrest. The centrally located pommel feature, which can also be used to lean on, is the guide for locating the optimal point for speaking and listening.

## WonderDish Information and Specifications

- Unique site furnishing that integrates seating and sound
- Seating area is approximately equal to a 6 foot bench
- Parabolic dish has a 6 foot diameter
- Installed in pairs at distances up to 200 feet
- Focal point is 12" up from pommel and 20" back from dish
- Numerous additional acoustic properties and effects
- Totally passive, no power or electricity required
- Each WonderDish accommodates single or multiple users
- Crafted in glass fiber reinforced concrete (GFRC)
- Sculptural base seating feature
- Standard and custom colors available
- The seat height is suitable for wheelchair transfer
- Overall dimensions (includes dish): 72" wide x 48" deep x 79" tall, 875 pounds each
- Base dimensions: 46" wide x 48" deep x 33" tall
- Requires installation on footing and simple alignment
- Indoor and custom installation configurations are possible
- Units need to be level, at the same elevation and with a clear line-of-sight
- Warranty text and install information available upon request
- Patent Pending